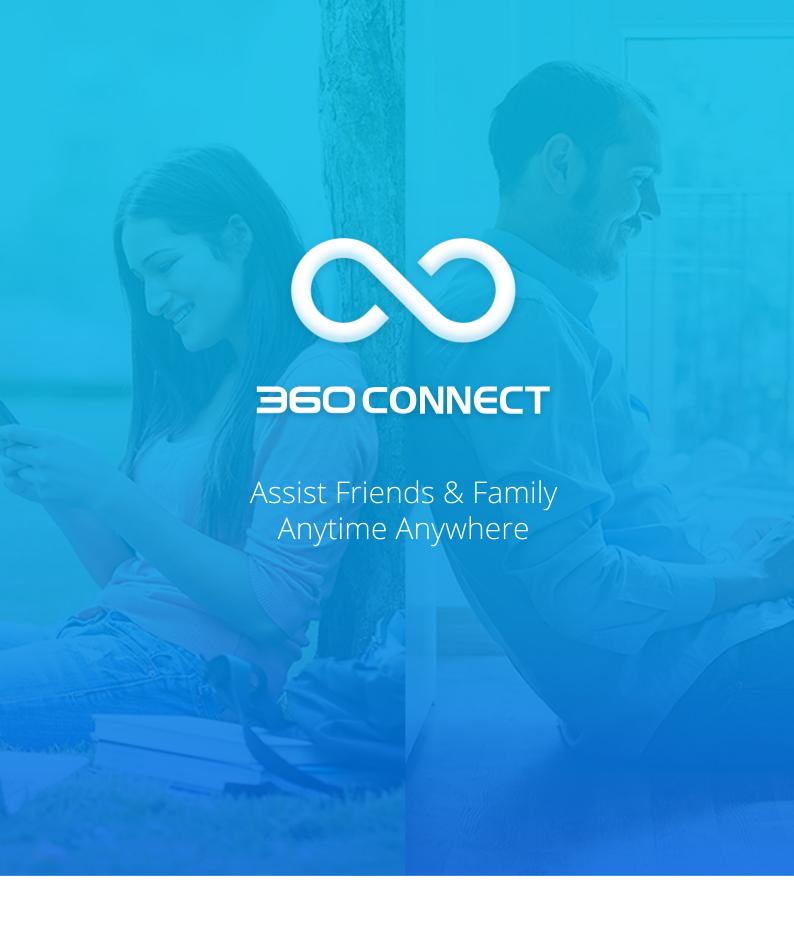

### Alert Notification

360 Connect sends you alerts whenever something happens to the paired PC