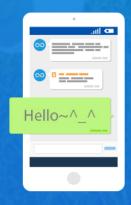

### Message

Leave a short message to express your love after taking care of them. This message will pop up instantly on their PC.

## Send Love

Messages sent from mobile will pop up instantly on PC