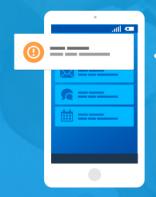

### Fix from Mobile

One click from mobile to conduct key features like Full Check and Virus Scan to fix PC issues