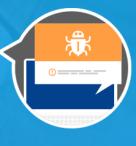

### Fix from Mobile

One click from mobile to conduct key features like Full Check and Virus Scan to fix PC issues